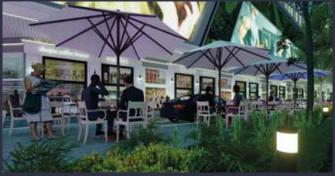

#### Besides, we have:

- 5 different types of shop office layout.
- · Each shop office with 4 toilets.
- 22 ft ceiling height (Normal ceiling height is between 8 to 10 ft).
- Full glass door with short frontage without staircase.
- Alfresco dining area.
- First floor 10 ft open space alfresco.
- Turn stile.
- Owned private corridor.
- · Plaster ceiling with downlight.
- Unit with Commercial outdoor platform area.
- 24 hours security guard on duty around shop office.
- Auto sliding door system.
- Stadium spotlight (24 lights).
- · Human face recognition terminal solutions (FRT).
- Automated number plate recognition system (ANPR).
- · Column free common corridor of shop office.
- 38 units corridor downlight which to be on at 24 hours (control by management).
- Comfort waiting area around spacious walkways.
- · Awesome landscape design by international award winner designer.
- 5-star facade by international award winner designer.
- Safety secured, as the police station is with the residential area.
- Publication.
- Convenient transportation.
- City centralization.
- Massive population around the residential area.
- · 1648 units residence on top of the building.