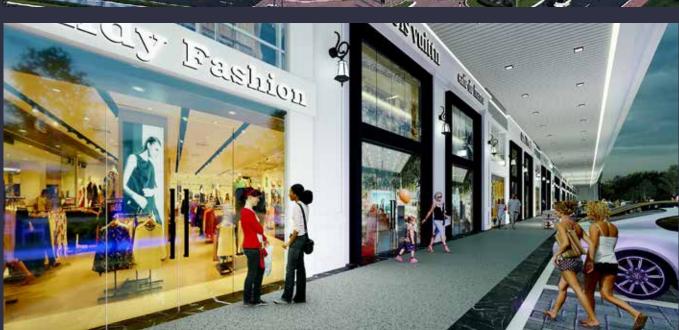

#### Besides, we have:

- 5 different types of shop office layout.
- · Each shop office with 4 toilets.
- 22 ft ceiling height (Normal ceiling height is between 8 to 10 ft).
- Full glass door with short frontage without staircase.
- Alfresco dining area.
- First floor 10 ft open space alfresco.
- Turn stile.
- Owned private corridor.
- · Plaster ceiling with downlight.
- Unit with Commercial outdoor platform area.
- 24 hours security guard on duty around shop office.
- Auto sliding door system.
- Stadium spotlight (24 lights).
- · Human face recognition terminal solutions (FRT).
- Automated number plate recognition system (ANPR).
- · Column free common corridor of shop office.
- 38 units corridor downlight which to be on at 24 hours (control by management).
- Comfort waiting area around spacious walkways.
- · Awesome landscape design by international award winner designer.
- 5-star facade by international award winner designer.
- Safety secured, as the police station is with the residential area.
- Publication.
- Convenient transportation.
- City centralization.
- Massive population around the residential area.
- · 1648 units residence on top of the building.