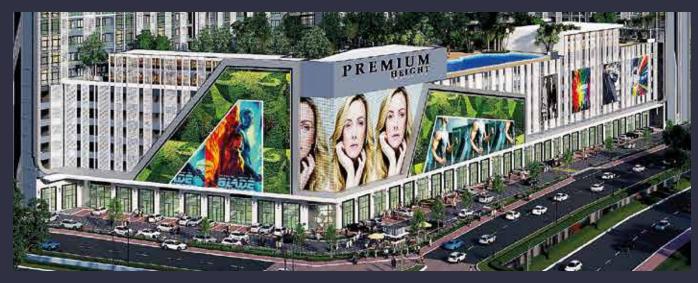

# 26 UNIQUE SELLING POINT OF SHOP OFFICE

PREMIUM HEIGHT RESIDENCE is a new serviced-apartment project located at the centre of Bandar Dato' Onn. A freehold project and our targeted customers are locals whose ages range from 18-65 years old. We aimed to develop a residential project with pricing that is affordable for the locals based on the current economic situation in Malaysia.

#### Besides, we have:

- 5 different types of shop office layout.
- · Each shop office with 4 toilets.
- 22 ft ceiling height (Normal ceiling height is between 8 to 10 ft).
- Full glass door with short frontage without staircase.
- Alfresco dining area.
- First floor 10 ft open space alfresco.
- Turn stile.
- Owned private corridor.
- · Plaster ceiling with downlight.
- Unit with Commercial outdoor platform area.
- 24 hours security guard on duty around shop office.
- Auto sliding door system.
- Stadium spotlight (24 lights).
- · Human face recognition terminal solutions (FRT).
- Automated number plate recognition system (ANPR).
- · Column free common corridor of shop office.
- 38 units corridor downlight which to be on at 24 hours (control by management).
- Comfort waiting area around spacious walkways.
- · Awesome landscape design by international award winner designer.
- 5-star facade by international award winner designer.
- Safety secured, as the police station is with the residential area.
- Publication.
- Convenient transportation.
- City centralization.
- Massive population around the residential area.
- · 1648 units residence on top of the building.