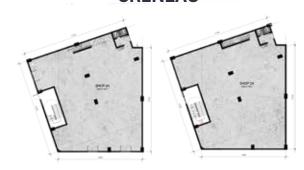

22 ft Ceiling Height



Face & Number Plate Recognition System



Alfresco Dining Area



1648 Units Residence



Unit with Commercial Outdoor Platform Area

### **5 DIFFERENT LAYOUT**

Here consists of 38 shop offices with 5 types of different layout. With a centralized location and 70,000 population around the area, it is the best place for work-life convenience.

# SHOP OFFICE PLAN A: ATTRAYANT

TOTAL: 2012.20 SQFT

#### SHOP OFFICE PLAN B: BONHEUR



TOTAL: 4553.14 SQFT

#### SHOP OFFICE PLAN C: CRÉNEAU



TOTAL: 6015.74 SQFT

#### SHOP OFFICE PLAN D: D'BIJOUX



TOTAL: 5332.22 SQFT

#### **SHOP OFFICE PLAN E: EXQUIS**

Optional: One unit or both units.



See organis See or

TOTAL: 20,575.23 SQFT

## THE DESIGN PLAN













# 26 UNIQUE SELLING POINT OF SHOP OFFICE

PREMIUM HEIGHT RESIDENCE is a new serviced-apartment project located at the centre of Bandar Dato' Onn. A freehold project and our targeted customers are locals whose ages range from 18-65 years old. We aimed to develop a residential project with pricing that is affordable for the locals based on the current economic situation in Malaysia.

#### Besides, we have:

- 5 different types of shop office layout.
- · Each shop office with 4 toilets.
- 22 ft ceiling height (Normal ceiling height is between 8 to 10 ft).
- Full glas