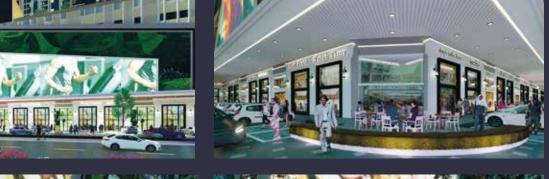

#### Besides, we have:

- 5 different types of shop office layout.
- · Each shop office with 4 toilets.
- 22 ft ceiling height (Normal ceiling height is between 8 to 10 ft).
- Full glass door with short frontage without staircase.
- Alfresco dining area.
- First floor 10 ft open space alfresco.
- Turn stile.
- Owned private corridor.
- · Plaster ceiling with downlight.
- Unit with Commercial outdoor platform area.
- 24 hours security guard on duty around shop office.
- Auto sliding door system.
- Stadium spotlight (24 lights).
- · Human face recognition terminal solutions (FRT).
- Automated number plate recognition system (ANPR).
- · Column free common corridor of shop office.
- 38 units corridor downlight which to be on at 24 hours (control by management).
- Comfort waiting area around spacious walkways.
- · Awesome landscape design by international award winner designer.
- 5-star facade by international award winner designer.
- Safety secured, as the police station is with the residential area.
- Publication.
- Convenient transportation.
- City centralization.
- Massive population around the residential area.
- · 1648 units residence on top of the building.