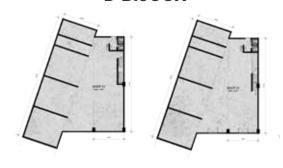

#### SHOP OFFICE PLAN D: D'BIJOUX

TOTAL: 5332.22 SQFT

#### **SHOP OFFICE PLAN E: EXQUIS**

Optional: One unit or both units.

See organis See or

TOTAL: 20,575.23 SQFT