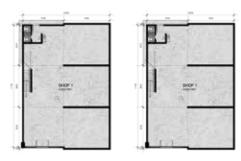

# SHOP OFFICE PLAN A: ATTRAYANT

TOTAL: 2012.20 SQFT

#### SHOP OFFICE PLAN B: BONHEUR

TOTAL: 4553.14 SQFT