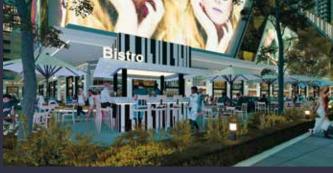

#### Besides, we have:

- 5 different types of shop office layout.
- · Each shop office with 4 toilets.
- 22 ft ceiling height (Normal ceiling height is between 8 to 10 ft).
- Full glass door with short frontage without staircase.
- Alfresco dining area.
- First floor 10 ft open space alfresco.
- Turn stile.
- Owned private corridor.
- · Plaster ceiling with downlight.
- Unit with Commercial outdoor platform area.
- 24 hours security guard on duty around shop office.
- Auto sliding door system.
- Stadium spotlight (24 lights).
- · Human face recognition terminal solutions (FRT).
- Automated number plate recognition system (ANPR).
- · Column free common corridor of shop office.
- 38 units corridor downlight which to be on at 24 hours (control by management).
- Comfort waiting area around spacious walkways.
- · Awesome landscape design by international award winner designer.
- 5-star facade by international award winner designer.
- Safety secured, as the police station is with the residential area.
- Publication.
- Convenient transportation.
- City centralization.
- Massive population around the residential area.
- · 1648 units residence on top of the building.